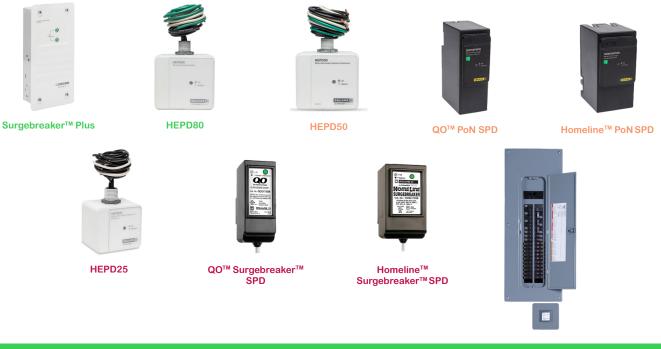

# Protect Your Investments in Electronics and Appliances

Protecting your investments is easier and less expensive than you think. Square D<sup>™</sup> Whole Home Surge Protection **blocks the voltage spikes** at the load center, providing downstream protection for all your connected devices. Square D Surge Protective Devices have been developed based on decades of expertise and industry-leading technology, making it the trusted brand among homeowners and electrical contractors alike.

How do you decide which property-saving device is best for your home? Consider the following when working with your electrical contractor.

Homes today contain an average of over \$15,000 worth of unprotected equipment.