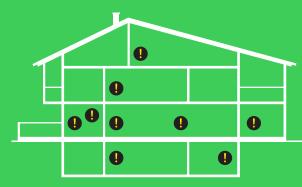

Every single time you turn on a high-powered device, it forms a mini-surge in your home's electrical circuitry that reduces the life expectancy of your appliances. Over time, these mini surges can damage the circuit boards in appliances and electronics and may cause them to fail or not operate properly – which could cost you thousands of dollars.

Electronics in your home that could be at risk include:

- Heating & Air Conditioning Units
- Televisions
- Computers
- Stereo & Entertainment Systems
- Refrigerators
- Microwaves
- Electric Ranges
- Dishwashers
- Washers & Dryers