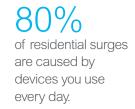

# Know the Facts

Lightning storms get a bad rap for causing power surges, but did you know most surges actually come from inside the home? 80% of residential surges are caused by devices you use every day, including your hair dryer, your A/C unit and even garage door openers.