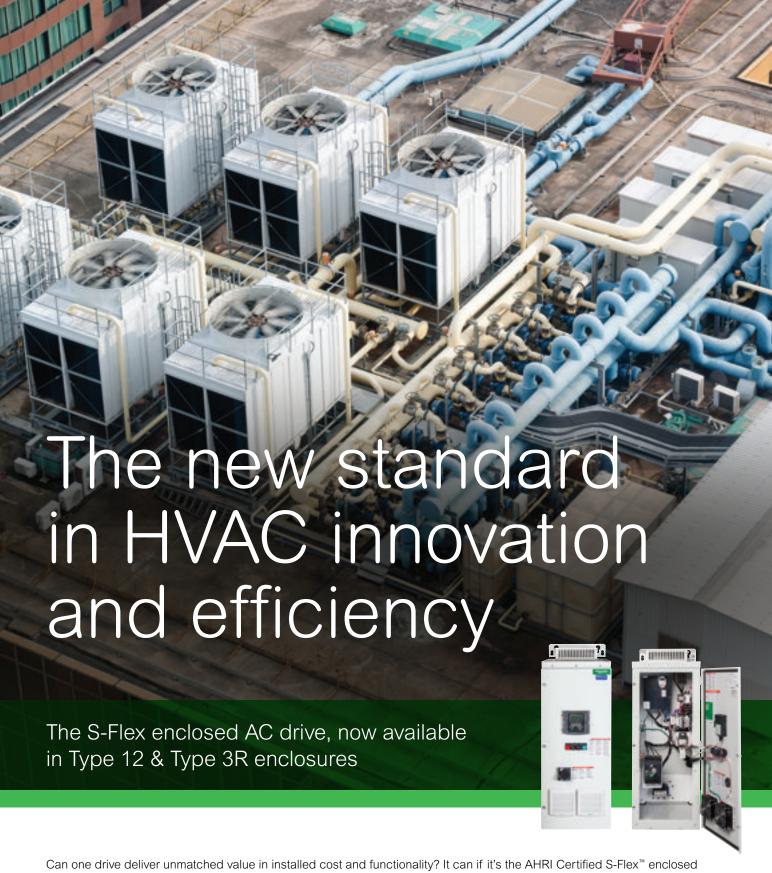

AC drive. The most compact unit in its class, the S-Flex drive delivers best in class efficiency for pumps, fans and scroll compressors in HVAC applications. A complete and economic package, the S-Flex is ideal for use in commercial office buildings, hospitals, labs, schools, and other mixed-use facilities.

The S-Flex is now available with standard options for UL Type 12 & 3R enclosures, enabling installation of S-Flex drives in mechanical rooms as well as rooftop applications for greater installation flexibility.

# Unmatched flexibility, low harmonics, increased efficiency and value

The AHRI Certified S-Flex<sup>™</sup> enclosed AC drive delivers best in class efficiency while reducing harmonics at the source.

Simple graphic terminal allows for easy set up and troubleshooting. Performance is built in with commonly required options like contactor bypass and fire/life safety system interfaces. All provided now in UL Type 1, 12, or 3R enclosures for design flexibility.