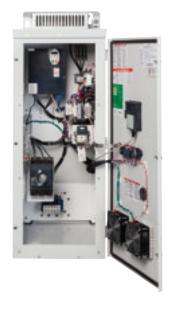

# Unmatched flexibility, low harmonics, increased efficiency and value

The AHRI Certified S-Flex<sup>™</sup> enclosed AC drive delivers best in class efficiency while reducing harmonics at the source.

Simple graphic terminal allows for easy set up and troubleshooting. Performance is built in with commonly required options like contactor bypass and fire/life safety system interfaces. All provided now in UL Type 1, 12, or 3R enclosures for design flexibility.

## Save Space

Our UL Type 1 units are the most compact in their class, the S-Flex enclosed drive saves installation space while delivering the right features for most HVAC applications. When space is a concern, we've got you covered.