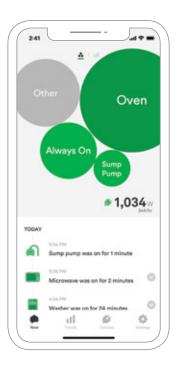

## Energy Management

There's no reason your home's electrical bill should be a mystery. **Gain a little insight to manage your energy better** and keep the household budget on track.

With the Wiser Energy system you will see where your money goes and easily spot the inefficiencies that increase your expenses. The Wiser Energy system will help you take advantage of cheaper, off-peak energy and make the most of your solar power installation.

A growing list of smart device integrations including **Philips Hue, Wemo Insight and Kasa smartplugs** enable the ability to take action directly within the app.

See energy usage trends and create goals with the intuitive, easy to use app

Control certain connected devices easily from anywhere at anytime

Set goals, gain insight on where energy is spent and save money.