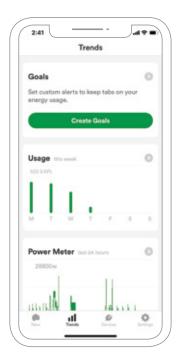

#### Customize

Set energy usage goals, estimate your monthly energy bills, and take proactive action to cut down on your energy waste. If your home is solar equipped, you can view solar generation, and monitor your return on investment.

A growing list of smart device integrations including **Philips Hue, Wemo Insight and Kasa smartplugs** enable the ability to take action directly within the app.

See energy usage trends and create goals with the intuitive, easy to use app