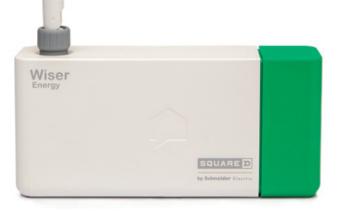

## Meet Wiser

Wiser Energy<sup>™</sup> from Square D<sup>™</sup> is an integral part of any smart home. It helps you keep tabs on your home by notifying you when devices are ON or OFF, and monitors home energy usage in real time, for a safer and more efficient home.

## Easy Installation

Installing the Wiser Energy system is simple, quick and straightforward. Once the Wiser Energy unit is installed in your home's electrical panel by a certified electrician, and connected to your wifi, setting up the app takes only minutes. Over time, through crowd sourcing and using machine learning, the app senses electrical activity and identifies your electrical devices. Once your devices are identified, you'll have crystal clear insight into your energy use. Now your home has a voice!

Note: Contact a licensed electrical contractor for installation of the Wiser Energy system.