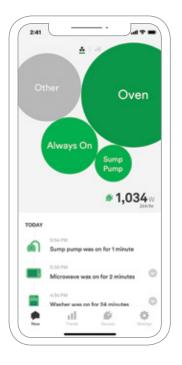

## Energy Management

There's no reason your home's electrical bill should be a mystery. **Gain a little insight to manage your energy better** and keep the household budget on track.

With the Wiser Energy system you will see where your money goes and easily spot the inefficiencies that increase your expenses. The Wiser Energy system will help you take advantage of cheaper, off-peak energy and make the most of your solar power installation.

A growing list of smart device integrations including **Philips Hue, Wemo Insight and Kasa smartplugs** enable the ability to take action directly within the app.

See energy usage trends and create goals with the intuitive, easy to use app

Control certain connected devices easily from anywhere at anytime

Set goals, gain insight on where energy is spent and save money.