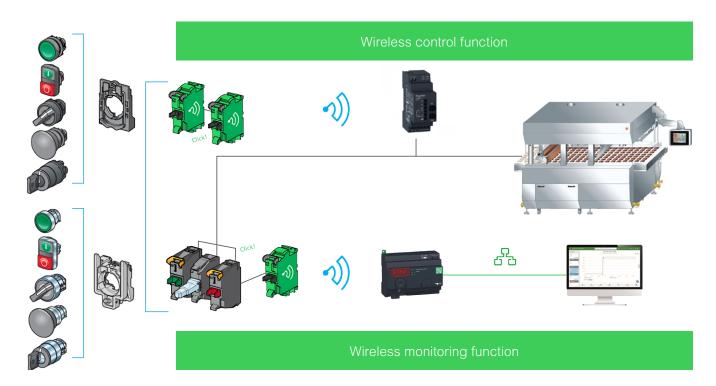

## Unleash the full potential of wireless

From push-buttons to selector switches, the new ZBRT\* is fully compatible across  $Harmony^{TM} XB4/XB5$  offers.

## Easily monitor your equipment

By adding this interface on top of existing contacts, you can now easily monitor actions and localize actuated emergency stops. Collect your data using our Harmony Hub ZBRN.

## Enjoy the harmony and peace of mind

Thanks to self-powered technology and best-in-class reliability, durability, and certifications.

Harmony ZBRT1/ZBRT2

se.com/control

EcoStruxure<sup>™</sup> Architecture